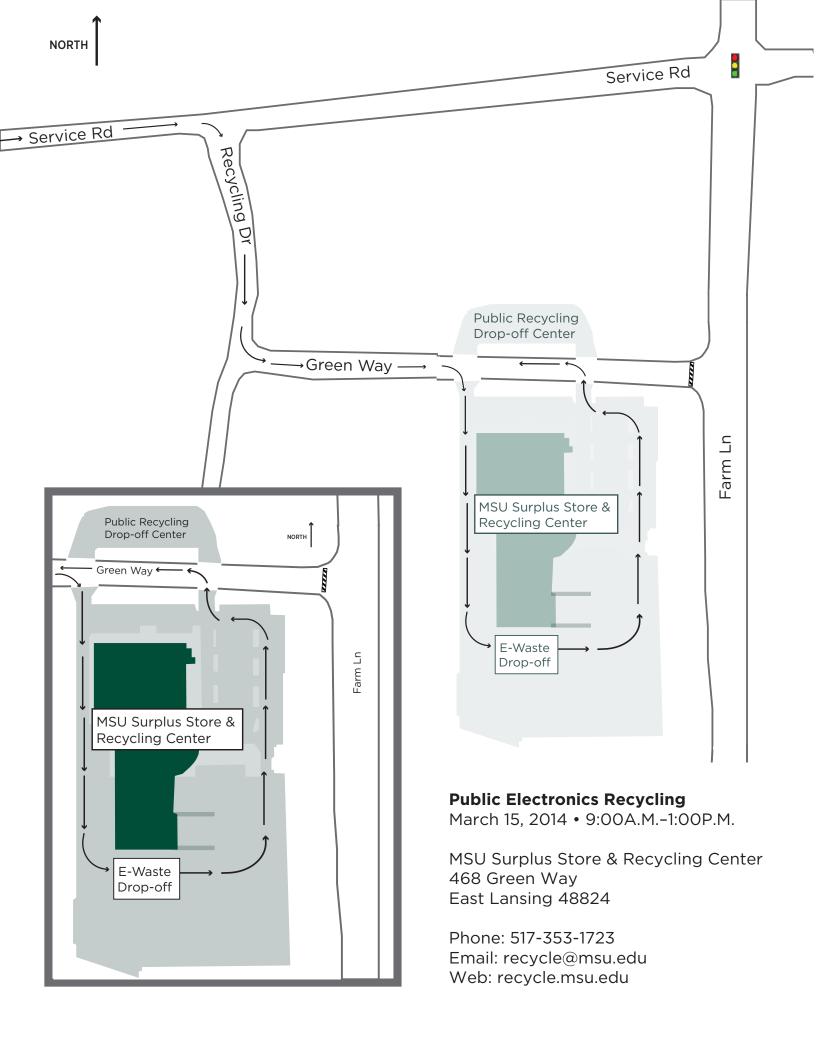

MARCH 15, 2014 • 9:00A.M.-1:00P.M.

## PUBLIC ELECTRONICS RECYCLING

MSU SURPLUS STORE • 468 GREEN WAY RESIDENTIAL (NON-COMMERCIAL) ELECTRONICS ONLY